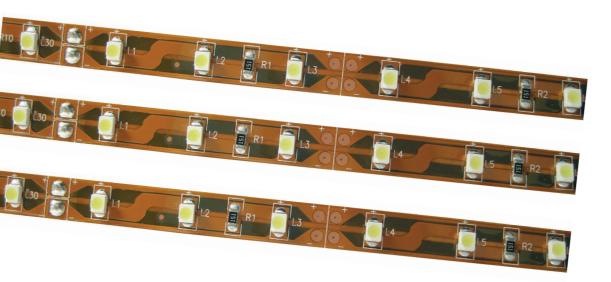

Model NO: CEGB3528-50 LED Power: 4.0-4.6W/m Input Voltage: DC12V Current: 330-385mA CCT: 2700K/4000K/6400K Beam angle: 120° Luminous flux: 250-300lm QTY/M: 60PCS/M Packing: 5M/Roll IP: IP20

Model NO: CEGB5050-50 LED Power: 5.4-6W/m Input Voltage: DC12V Current: 550-600mA CCT: 2700K/4000K/6400K Beam angle: 120° Luminous flux: 300-360lm QTY/M: 30PCS/M Packing: 5M/Roll IP: IP20

Model NO: CEGB5050-50
LED Power: 10.8-12W/m
Input Voltage: DC12V
Current: 1100-1200mA
CCT:
2400K/2700K/4000K/6400K
Beam angle: 120°
Luminous flux: 600-720lm
QTY/M: 60PCS/M
Packing: 5M/Roll
IP: IP20

Model NO: CEGB5050R-50 LED Power: 6.12-6.84W/m Input Voltage: DC12V Current: 510-570mA Light Color: Beam angle: 120° Luminous flux: 135-160lm QTY/M: 60PCS/M Packing: 5M/Roll IP: IP20