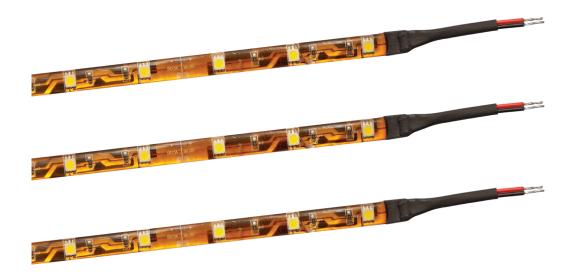

### THE A<sup>+</sup> GROUP

- Two type of chips: 3528, 5050.
- Low wattage, high light efficiency, more energy-saving, color bright, more option.
- Easy installation, with 3M on the back.
- Applied in hotels, clubs, residential places.

Model NO: CEGB3528-50 LED Power: 4.0-4.6W/m Input Voltage: DC12V Current: 330-385mA CCT: 2700K/4000K/6400K Beam angle: 120° Luminous flux: 250-300lm QTY/M: 60PCS/M Packing: 5M/Roll IP: IP20

Model NO: CEGB5050-50 LED Power: 5.4-6W/m Input Voltage: DC12V Current: 550-600mA CCT: 2700K/4000K/6400K Beam angle: 120° Luminous flux: 300-360lm QTY/M: 30PCS/M Packing: 5M/Roll IP: IP20