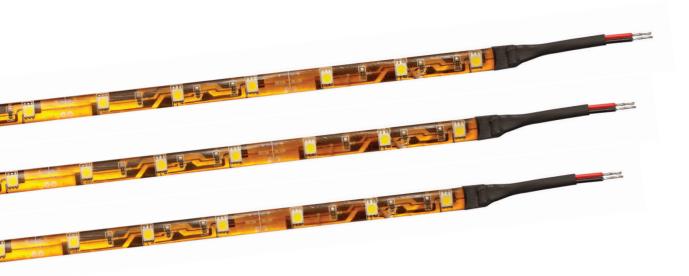

# Thermal Solution LED Striplight

The A<sup>+</sup> Group www.the-agroup.com.hk

### THE A<sup>+</sup> GROUP

- Two type of chips: 3528, 5050.
- Low wattage, high light efficiency, more energy-saving, color bright, more option.
- Easy installation, with 3M on the back.
- Applied in hotels, clubs, residential places.

Model NO: CEGB3528-50 LED Power: 4.0-4.6W/m Input Voltage: DC12V Current: 330-385mA CCT: 2700K/4000K/6400K Beam angle: 120° Luminous flux: 250-300lm QTY/M: 60PCS/M Packing: 5M/Roll IP: IP20

Model NO: CEGB5050-50 LED Power: 5.4-6W/m Input Voltage: DC12V Current: 550-600mA CCT: 2700K/4000K/6400K Beam angle: 120° Luminous flux: 300-360lm QTY/M: 30PCS/M Packing: 5M/Roll IP: IP20

Model NO: CEGB5050-50
LED Power: 10.8-12W/m
Input Voltage: DC12V
Current: 1100-1200mA
CCT:
2400K/2700K/4000K/6400K
Beam angle: 120°
Luminous flux: 600-720lm
QTY/M: 60PCS/M
Packing: 5M/Roll
IP: IP20

Model NO: CEGB5050R-50 LED Power: 6.12-6.84W/m Input Voltage: DC12V Current: 510-570mA Light Color: Beam angle: 120° Luminous flux: 135-160lm QTY/M: 60PCS/M Packing: 5M/Roll IP: IP20